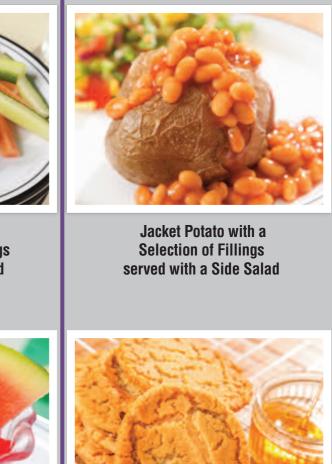

Cheese & Tomato Pizza served with Chips & Peas or Baked Beans

Jacket Potato with a Selection of Fillings served with a Side Salad

**Snicker Doodle Biscuit** 

1. ALL THE ABOVE DISHES ARE SUBJECT TO AVAILABILITY.