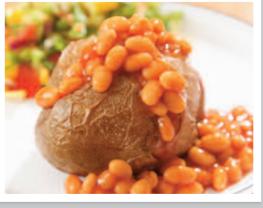

Cheese & Tomato Pizza served with Chips & Peas or Baked Beans

Jacket Potato with a Selection of Fillings served with a Side Salad

**Snicker Doodle Biscuit** 

1. ALL THE ABOVE DISHES ARE SUBJECT TO AVAILABILITY.